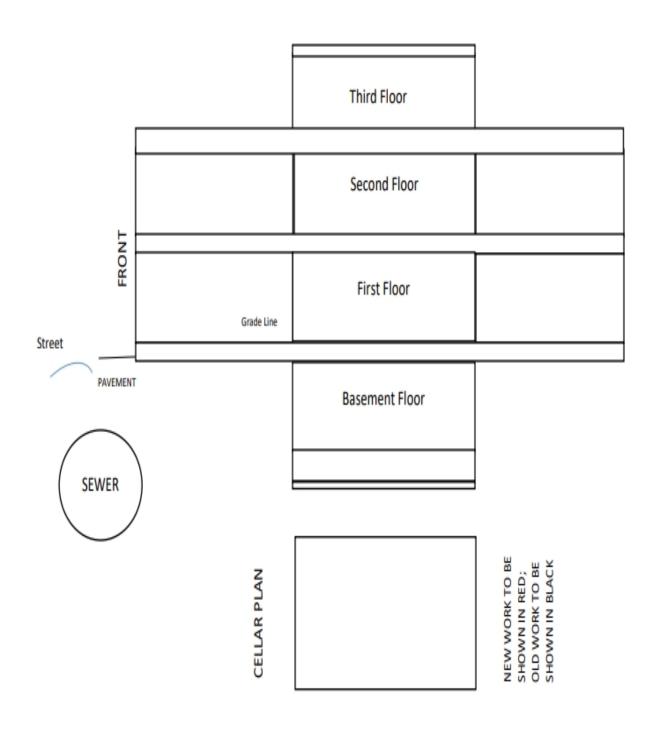

| eck Valve $\square$ | Backwater Valve |
| All Plumbing Installations I | Require Rough and Final Townshi                                                                           | ip Inspections.     |                 |
| Property indicated within    | y that the above-referenced indi-<br>the Project Information Section<br>gent for the submission of this P | and have idea       | <b>1 v</b>      |
| Homeowner signature          |                                                                                                           |                     |                 |
| Master Plumber signature     |                                                                                                           |                     |                 |